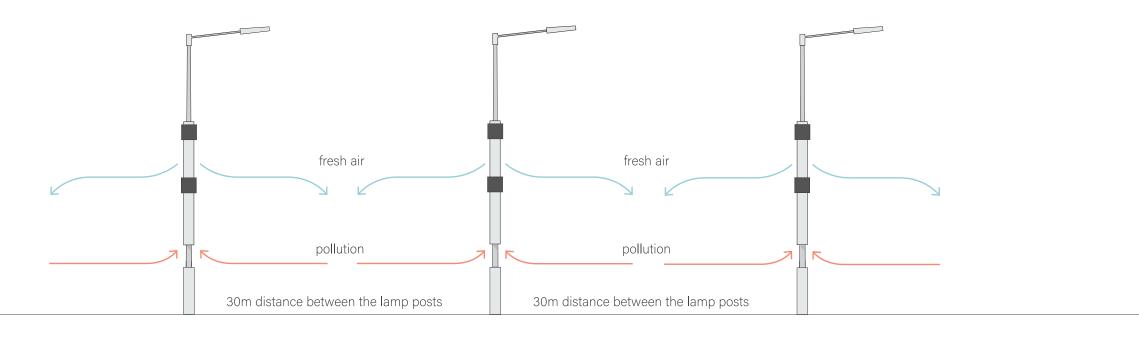

# THE BIG SEARCH

The Big Search | Brand & Experience Design, Marketing, Employer Branding & Communications, Service Design

ABCDEFGHIJKLMN OPRSTUVWXYZ abcdefghijklmn opqrtuvwxyz 1234567890

THE BIG ARCH

bias in the hiring process.