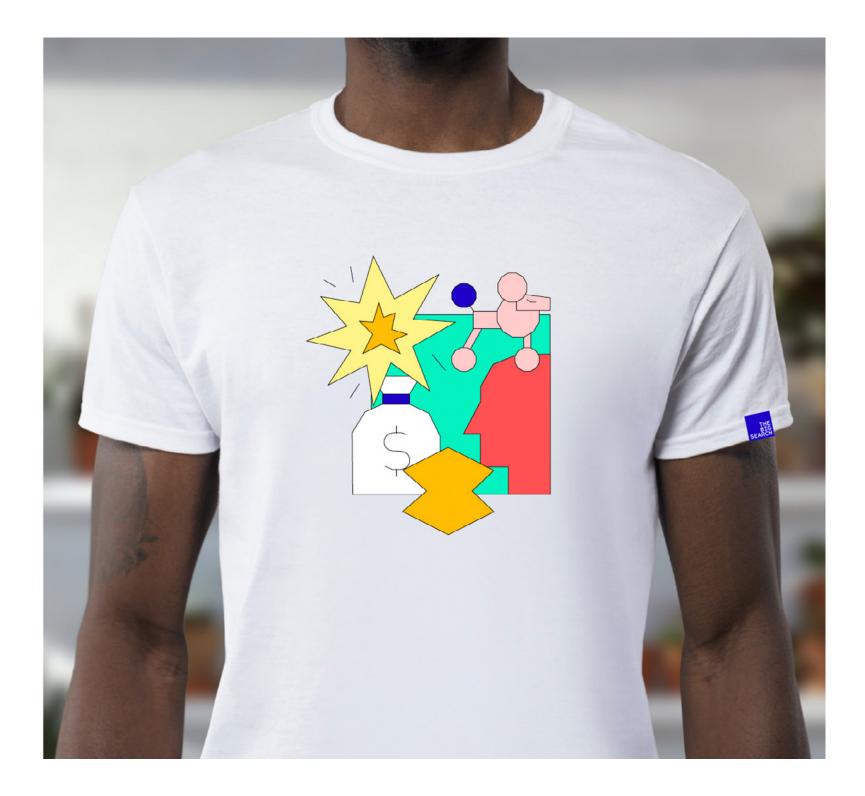

#### Internal Communications Widgets | Corporate Chatbot

Swag | Employee Onboarding | Corporate Events

thebigsearch.com