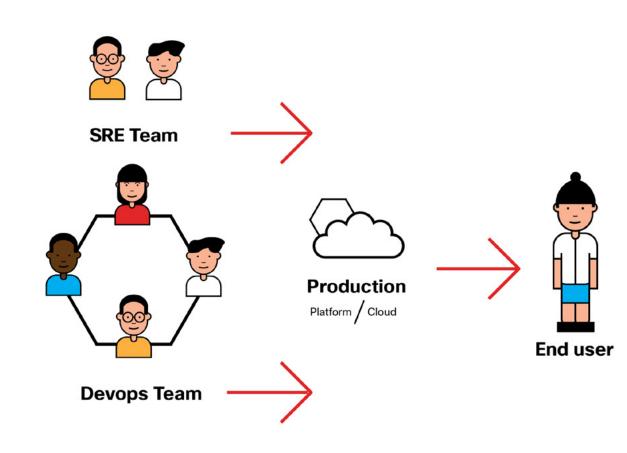

### **Platform Solutions** simplify problems

**DevOps** 

### **DevOps** teams can deliver fully functional products quickly

The new software focused world

has created new opportunities for our customers