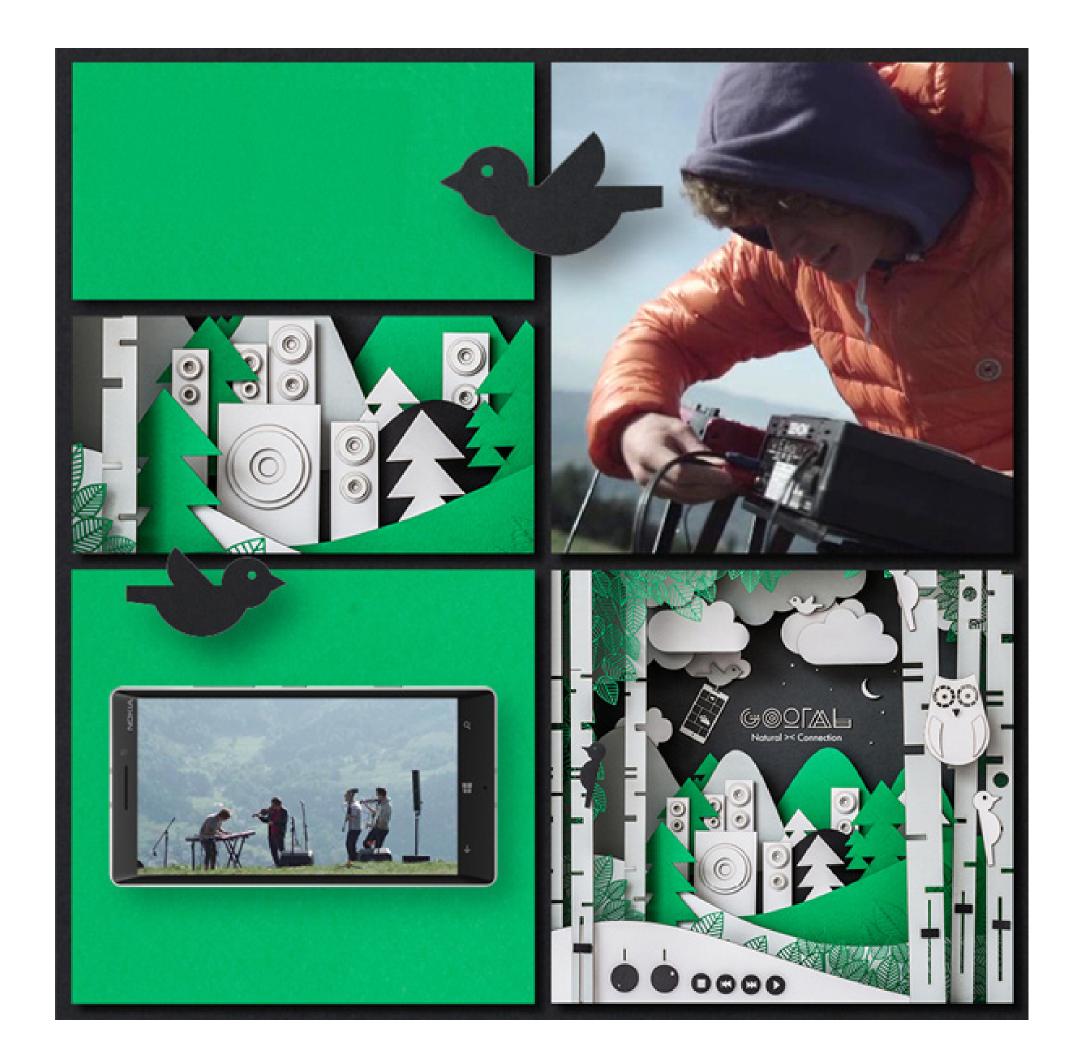

# THE BIG SEARCH

The Big Search | Brand & Experience Design, Marketing, Employer Branding & Communications, Service Design

ABCDEFGHIJKLMN OPRSTUVWXYZ abcdefghijklmn opqrtuvwxyz 1234567890

THE BIG ARCH

bias in the hiring process.

The Big Search | Brand & Experience Design, Marketing, Employer Branding, Service Design