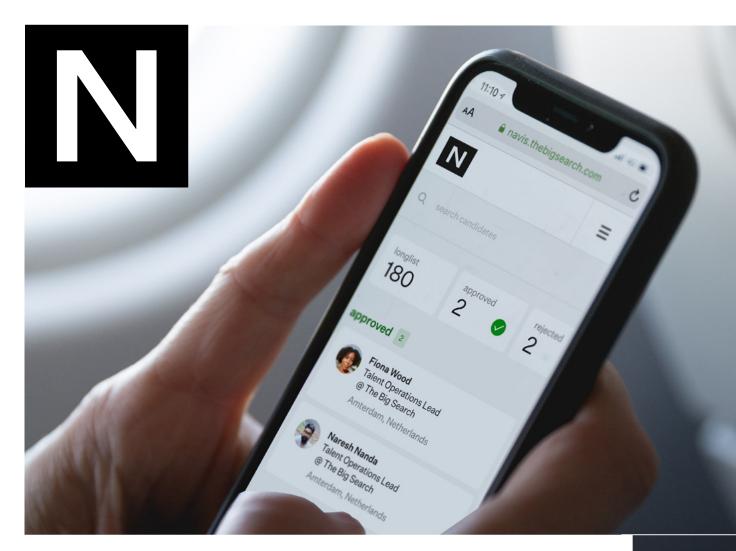

### Assessing Candidates.

Navıs

Their support has enabled us to deliver more work and grow. The Navis team are very personable and nailed the brief.

- Ben McCabe, McCabe & Partners

getnavis.com