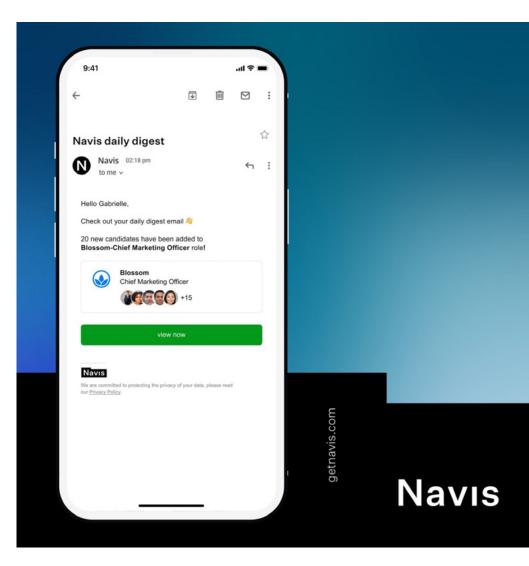

### Assessing Candidates.

Navıs

Their support has enabled us to deliver more work and grow. The Navis team are very personable and nailed the brief.

- Ben McCabe, McCabe & Partners

getnavis.com