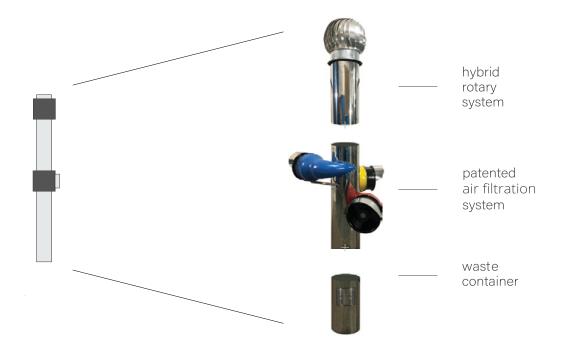

# THE BIG SEARCH

The Big Search | Brand & Experience Design, Marketing, Employer Branding & Communications, Service Design

ABCDEFGHIJKLMN OPRSTUVWXYZ abcdefghijklmn opqrtuvwxyz 1234567890

THE BIG ARCH

bias in the hiring process.