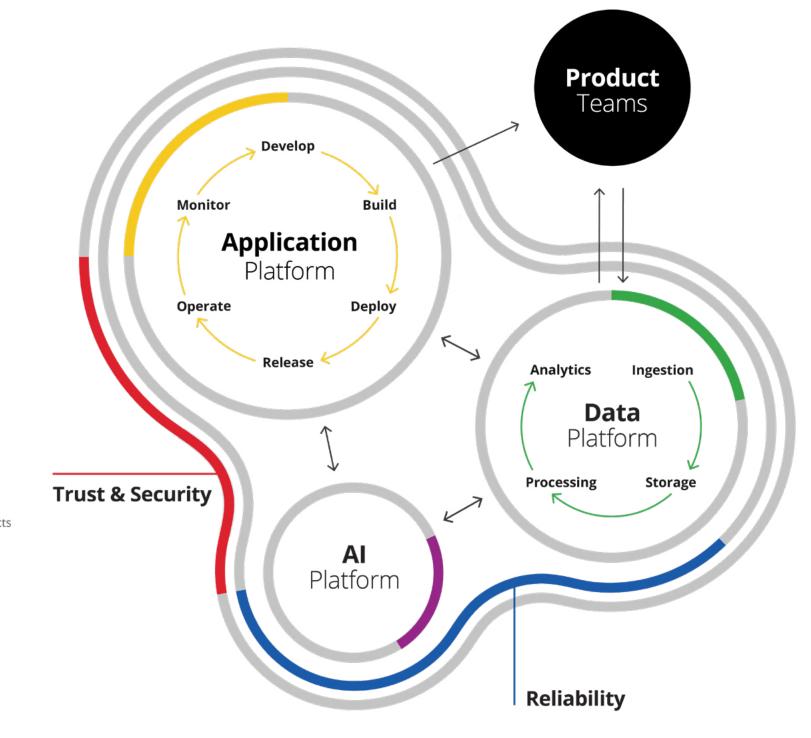

#### Platform Components

Application Platform #cloud @cootd Enable product teams to efficiently develop, build and run applications. **Data** Platform #data @data-support Provide the ecosystem to process, store and access data. Al Platform #ai-readiness

Empower product teams to build and run Al-driven products.

Tooling and guidance to build and operate fault-tolerant applications at scale.

#### Platform **Teams**

| Cloud Platform<br>Engineering             | <b>Data</b><br>Technology                  | Site Reliability<br>Engineering | Trust & Security         | Phases | 1 Preview                       | Consult owning team before usage.<br>May still be in alpha or beta status.        |
|-------------------------------------------|--------------------------------------------|---------------------------------|--------------------------|--------|---------------------------------|-----------------------------------------------------------------------------------|
|                                           | ••••                                       |                                 | Security                 | cle    | GA<br>(Generally Available)     | Actively supported and mature product.<br>Use if Preview product feels too risky. |
| Cloud Core<br>Engineering                 | <b>Data</b><br>Engineering                 |                                 | Engineering              | Lifecy | 3 EOL<br>(End of Life)          | Don't base new workloads on it. Will be phased out. Alternatives are available.   |
|                                           | -#-                                        |                                 | •                        |        |                                 |                                                                                   |
| <b>Data Infrastructure</b><br>Engineering | <b>Data Access</b><br>Services & Solutions | Observability                   | Security<br>Intelligence | Setup  |                                 | erging solution for all verticals.                                                |
|                                           | · •                                        | <b>.</b>                        |                          |        | AS24<br>Specific to one<br>IS24 | vertical.                                                                         |
| <b>Delivery</b><br>Engineering            | Machine Learning<br>Enginering             | <b>Traffic</b><br>Engineering   | Trust & Identity         |        | 🜟 Recommended to                | ools 🤣 Security tools                                                             |