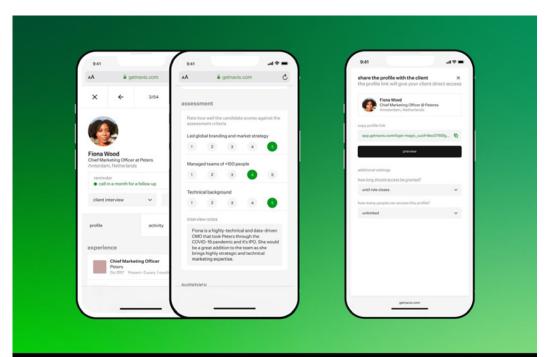

### Assessing Candidates.

Navıs

Their support has enabled us to deliver more work and grow. The Navis team are very personable and nailed the brief.

- Ben McCabe, McCabe & Partners

getnavis.com