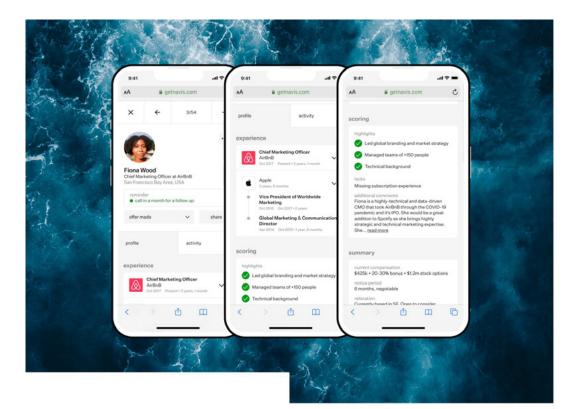

### Assessing Candidates.

Navıs

Their support has enabled us to deliver more work and grow. The Navis team are very personable and nailed the brief.

- Ben McCabe, McCabe & Partners

getnavis.com