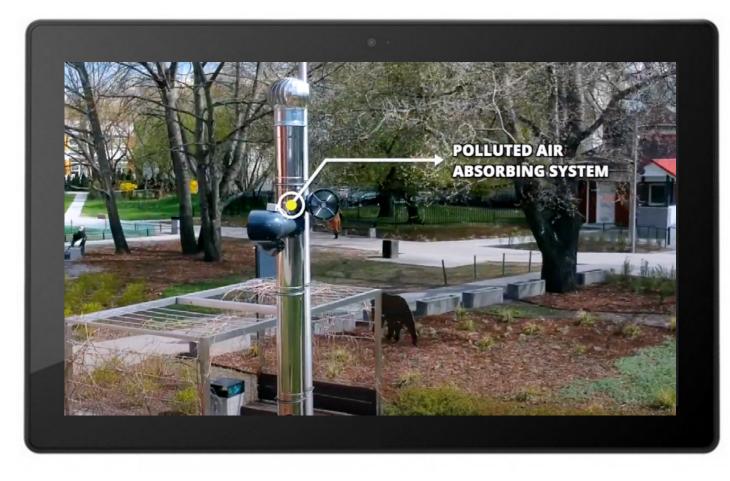

# THE BIG SEARCH

The Big Search | Brand & Experience Design, Marketing, Employer Branding & Communications, Service Design

ABCDEFGHIJKLMN OPRSTUVWXYZ abcdefghijklmn opqrtuvwxyz 1234567890

THE BIG ARCH

bias in the hiring process.